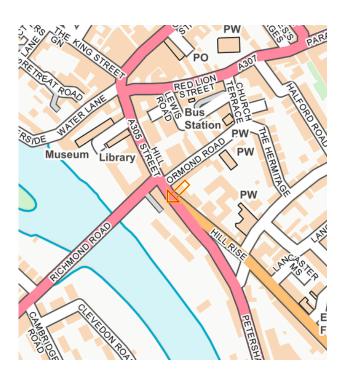

#### LOCATION

Situated at the bottom of Hill Rise near to its junction with Bridge Street, the self-contained office suite is close to Richmond town centre which offers a range of amenities including most major retailers, a wide selection of bars, restaurants and leisure facilities.

Richmond station mainline and underground services (District Line) are within easy walking distance and the area is well served by numerous bus routes.